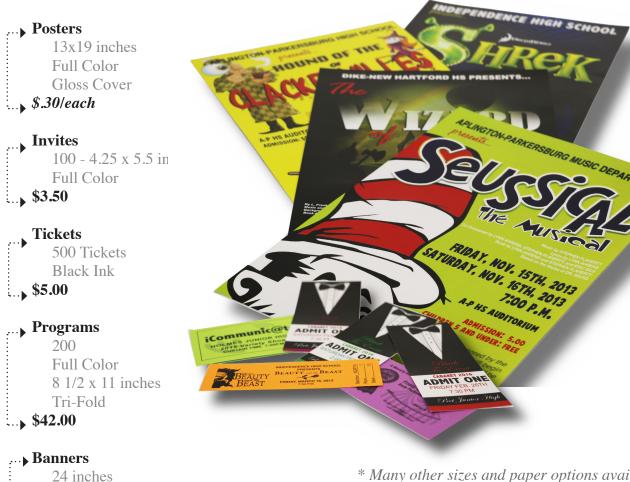

# ··· Posters

13x19 inches Full Color Glossy Cover ► \$.30/each

Large Posters

 18 x 24 inches
 Matte Paper
 \$3.90

0

XLarge Posters 24 x 36 inches Matte Paper \$7.80

Certificates
 100
 Full Color
 8 1/2 x 11 inches

# ··· > Programs

200 programs Full Color 8 1/2 x 11 inches Tri-Fold ...▶ \$42.00

\* Many other sizes and paper options available. \* Supply your own documents or allow our graphic artist to assist for a low fee.

# ... Hall Passes Padded

100 sheets/pad 8 pads

**€... \$10.40** 

··· **Fickets** 500 Tickets Black Ink <sup>...</sup>▶ \$7.00

#### **Banners**

- 36 inches Full Color Glossy
- \$5.20/foot

## ... Vinyl Banners

- Sturdy Grommets
- ·· **\$3.90/foot**

\* Many other sizes and paper options available. \* Supply your own documents or allow our graphic artist to assist for a low fee.