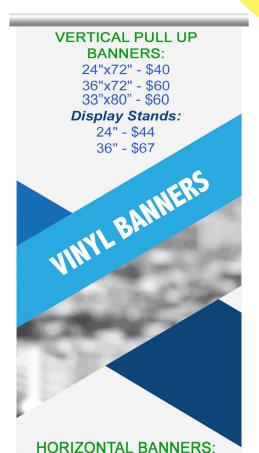

#### **Banners**

- 36 inches Full Color Glossy
- \$5.20/foot

## ... Vinyl Banners

- Sturdy Grommets
- ·· **\$3.90/foot**

\* Many other sizes and paper options available. \* Supply your own documents or allow our graphic artist to assist for a low fee.

Support Staff & Business Office

\$3.00/foot